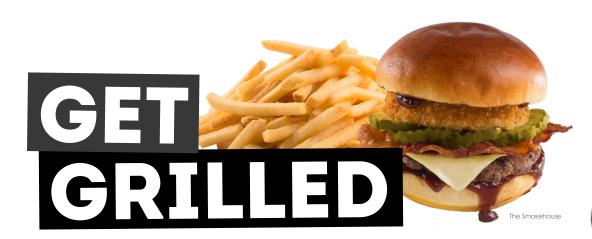

#### THE SMOKEHOUSE

Topped with an onion ring, BBQ sauce, bacon, American cheese, lettuce, tomato, and pickles. 1390 cal