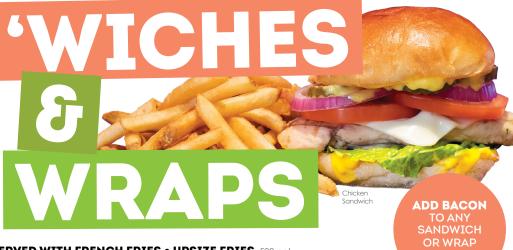

SERVED WITH FRENCH FRIES • UPSIZE FRIES  $500\ cal$  SUBSTITUTE TOTS  $260\ cal$ 

#### **CHICKEN SANDWICH**

Grilled chicken topped with honey mustard, lettuce, tomato, pickles, and onion. 1120 cal