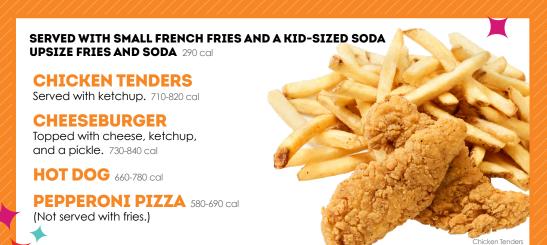

matoes, and ranch on sourdough. 1640 cal

### GRILLED CHEESE 1250 cal

ADD TOMATO 20 cal

CLASSIC BLT 1340 cal ADD CHEESE 70 cal

#### **TURKEY MELT**

Turkey, American cheese, bacon, and tomatoes, topped in our secret sauce and served on sourdough. 1290 cal

#### **CHICKEN CAESAR WRAP**

Grilled chicken, romaine, Parmesan, and Caesar dressing wrapped in a flour tortilla. 1340 cal

# CHICKEN BACON RANCH WRAP

Grilled chicken, bacon, lettuce, cheddar jack, and ranch dressing wrapped in a flour tortilla. 1440 cal



# CHICKEN BACON RANCH SALAD

Grilled chicken over romaine, bacon, and cheddar jack tossed in ranch dressing. 800 cal

#### CHICKEN CAESAR SALAD

Grilled chicken over romaine tossed in Caesar dressing and sprinkled with Parmesan. 830 cal



# JUST MEALS FOR KIDS! AGES 12 & UNDER