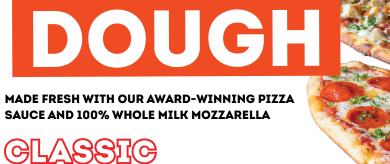

#### **MOZZARELLA STICKS**

Served with marinara. 680 cal

ROLLIN' IN

AVAILABLE IN PERSONAL & 16"

**CHEESE** 540 cal / 3720 cal

PEPPERONI 590 cal / 4120 cal

#### EXTRATOPPINOS

PERSONAL / 16" 10-120 cal 7"/ 30-320 cal 16"

**JALAPEÑOS** 

EXTRA CHEESE MUSHROOMS
PEPPERONI PEPPERS
SAUSAGE ONIONS

BACON

**PEPPERONI** 670 cal

MARGHERITA 530 cal