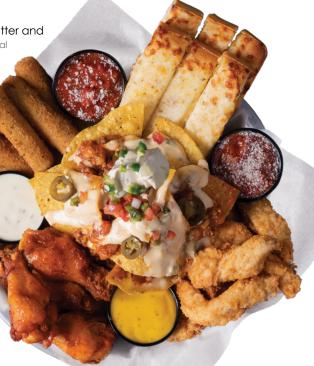

## WINGS

Crispy, spicy wings served dry or tossed in one of our lip-smacking sauces.

#### **ALLEY SAMPLER**

Assortment of: wings, chicken tenders, nachos, cheesy dippers, and mozzarella sticks. Served with marinara, ranch, salsa, and honey mustard

#### **CHICKEN TENDERS**

Served with your choice of sauce. 700-850 cal
HONEY MUSTARD SWEET CHILI
BBQ RANCH

#### **MOZZARELLA STICKS**

Served with marinara. 680 cal

ROLLIN' IN

AVAILABLE IN PERSONAL & 16"

**CHEESE** 540 cal / 3720 cal

PEPPERONI 590 cal / 4120 cal