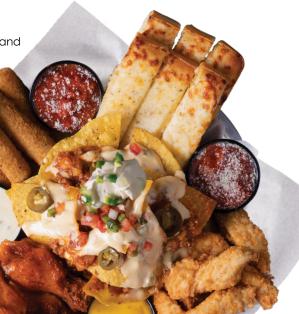

### **ALLEY SAMPLER**

Assortment of: wings, chicken tenders, nachos cheesy dippers, and mozzarella sticks. Served with marinara, ranc salsa, and honey musta

**CHICKEN TENDERS** 

Served with your choice of sauce. 700-850 cal HONEY MUSTARD SWEET CHILI BBQ RANCH