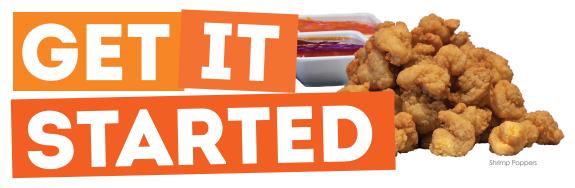

**SHRIMP POPPERS** 

Bite-sized fried shrimp served with your choice of sauce. 830-1050 cal SWEET CHILI **BUFFALO SAUCE** 

**LANESIDE SLIDERS** With American cheese, pickle chips, and ketchup. 760 cal