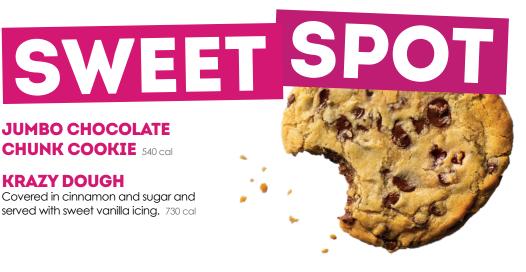

### **JUMBO CHOCOLATE** CHUNK COOKIE 540 cal

### **KRAZY DOUGH**

Covered in cinnamon and sugar and served with sweet vanilla icing. 730 cal