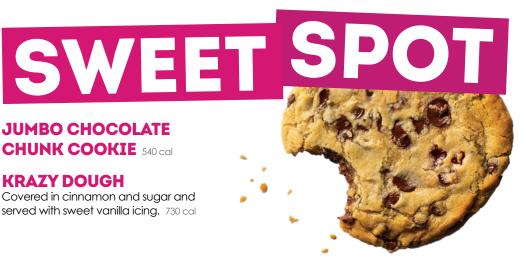

#### **JUMBO CHOCOLATE** CHUNK COOKIE 540 cal

#### **KRAZY DOUGH**

Covered in cinnamon and sugar and served with sweet vanilla icing. 730 cal