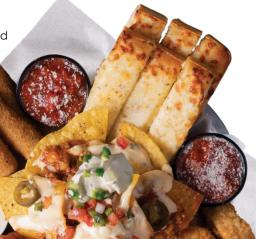

#### NACHO AVALANCHE

Chili, cheese sauce, cheddar jack, and sliced jalapeños, topped with sour cream and served with salsa on the side. 1420 cal ADD GRILLED CHICKEN OR STEAK 120–130 cal

#### **CHEESY DIPPERS**

Baked breadsticks covered in garlic butter and mozzarella; served with marinara. 470 cal

#### **CHEESY QUESADILLA**

Shredded cheddar jack cheese, onions, and peppers. Served with sour cream and salsa. 1090 cal ADD GRILLED CHICKEN OR STEAK

120-130 cal