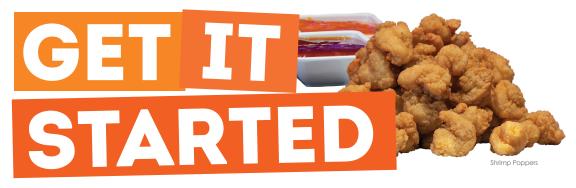

#### **SHRIMP POPPERS**

Bite-sized fried shrimp served with your choice of sauce. 830-1050 cal SWEET CHILI **BUFFALO SAUCE** 

**LANESIDE SLIDERS** With American cheese, pickle chips, and ketchup. 760 cal ADD BACON FOR 1.00 30 cal