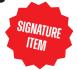

### ALLEY SAMPLER

All your favorites on one plate! A striking mix of buffalo wings, tenders, fries, cheesy dippers, and mozzarella sticks. 3730 CAL