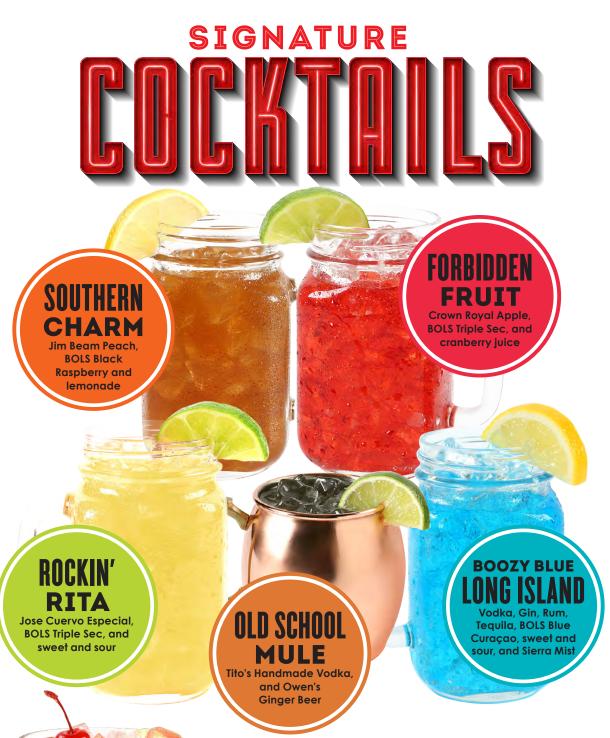

**BERRIED ALIVE LEMONADE** Absolut Grapefruit, BOLS Triple Sec, strawberry purée, and lemonade

## MAD MAI TAI

Captain Morgan, BOLS Amaretto, grenadine, pineapple juice, and Bacardi Black float

**Boarding Pass** 

**BUDWEISER BUD LIGHT COORS LIGHT** MILLER LITE **MICHELOB ULTRA PABST BLUE RIBBON BUD LIGHT BLACK CHERRY SELTZER** ANGRY ORCHARD