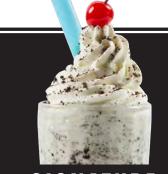

# ★SIGNATURE★

Favorite classics topped with whipped cream. 550-845 ca

> SNICKERS CHOCOLATE OREO VANILLA

Consuming raw or undercooked meats, poultry, seafood, sh iod bome illness, especially if you have certain medical con valiable upon request. Recommended limits for a 2,000 calor ad 2,300 mg of sodium. Before placing your order, please infor food ellorers.