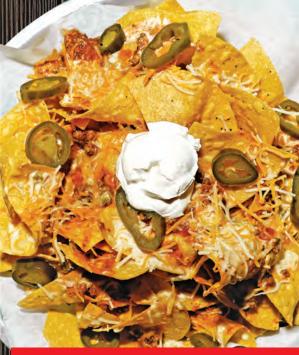

#### NACHO AVALANCHE

Corn tortilla chips layered with nacho meat, queso, jack cheddar, jalapenos, sour cream, and salsa on the side. 1790 CAL ADD CHICKEN OR STEAK

PARTY PRETZEL A gigantic soft pretzel! Served with mustard and queso. 1620 CAL