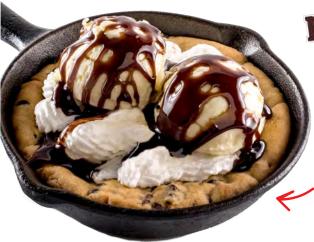

## MONSTER COOKIE MELT

Jumbo chocolate chip cookie warmed and topped with vanilla ice cream, chocolate sauce, and whipped cream. 1430 CAL

LIKES