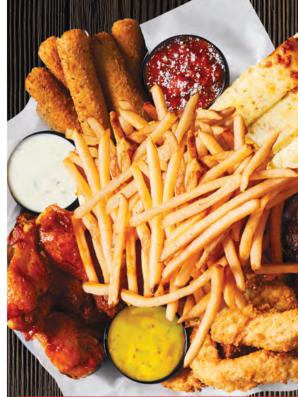

#### NACHO AVALANCHE

Corn tortilla chips layered with nacho meat, queso, jack cheddar, jalapenos, sour cream, and salsa on the side. 1790 CAL ADD CHICKEN OR STEAK

PARTY PRETZEL A gigantic soft pretzel! Served with mustard and queso. 1620 CAL