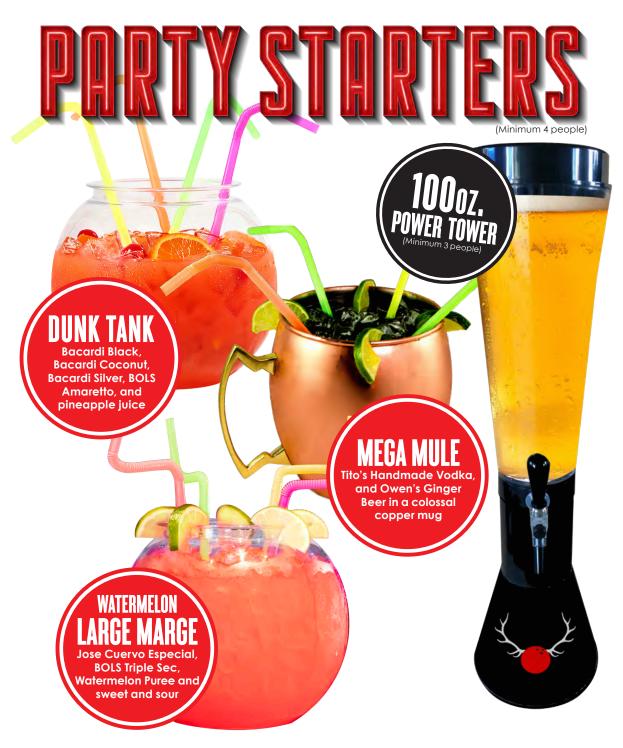

## MAD MAI TAI

Captain Morgan, BOLS Amaretto, grenadine, pineapple juice, and Bacardi Black float

**Boarding Pass** 

**BUDWEISER BUD LIGHT COORS LIGHT** MILLER LITE **MICHELOB ULTRA PABST BLUE RIBBON BUD LIGHT BLACK CHERRY SELTZER** ANGRY ORCHARD