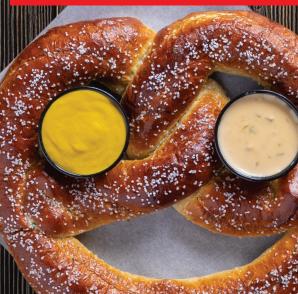

#### NACHO AVALANCHE

Corn tortilla chips layered with nacho meat, queso, jack cheddar, jalapenos, sour cream, and salsa on the side. 1790 CAL ADD CHICKEN OR STEAK

PARTY PRETZEL A gigantic soft pretzel! Served with mustard and queso. 1620 CAL