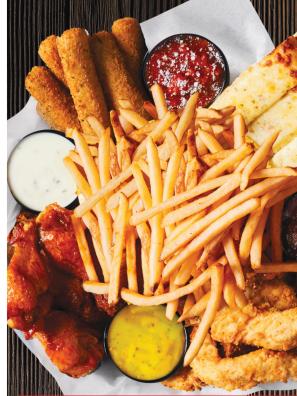

#### ALLEY SAMPLER

All your favorites on one plate! A striking mix of buffalo wings, tenders, fries, cheesy dippers, and mozzarella sticks. 3730 CAL