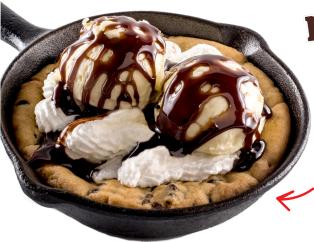

#### MONSTER COOKIE MELT

Jumbo chocolate chip cookie warmed and topped with vanilla ice cream, chocolate sauce, and whipped cream. 1430 CAL

LIKES