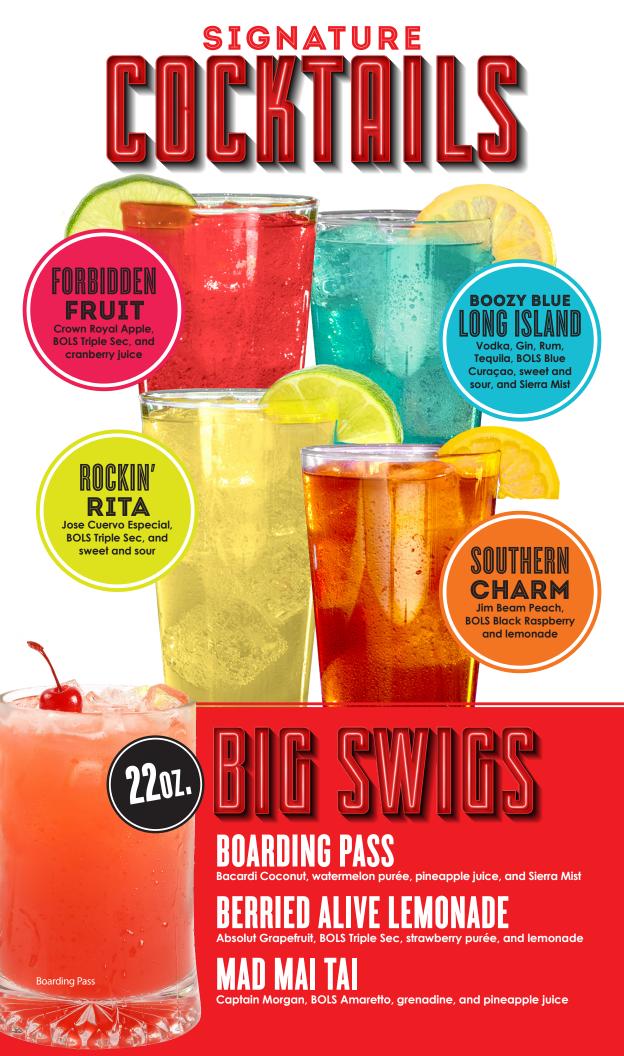

m brownie topped with vanilla ice cream, chocolate sauce, M&M's, and whipped cream. 1350 CAL

#### MONSTER COOKIE MELT

Jumbo chocolate chip cookie warmed and topped with vanilla ice cream, chocolate sauce, and whipped cream. 1430 CAL

LIKES

## ★SIGNATURE★ MILKSHA

Favorite classics topped with whipped cream. 550-845 ca

> SNICKERS CHOCOLATE OREO VANILLA



Consuming raw or undercooked meats, poultry, seafood, sh od borne illness, especially if you have certain medical con valiable upon request. Recommended limits for a 2,000 calof ad 2,300 mg of sodium. Before placing your order, please infor food ellerary.



SERVED WITH SMALL FRIES AND KIDS SODA. 625-780 cai

**PEPPERONI PIZZA HOT DOG CHICKEN TENDERS QUESADILLA** 



SIGN UP FOR MVB REWARDS EARN POINTS FROM THIS VISIT! MVBREWARDS.COM





BUDWEISER BUD LIGHT COORS LIGHT MILLER LITE MICHELOB ULTRA PABST BLUE RIBBON BUD LIGHT BLACK CHERRY SELTZER



ANGRY ORCHARD BLUE MOON CORONA EXTRA MODELO ESPECIAL HEINEKEN HEINEKEN 0.0 STELLA ARTOIS VOODOO RANGER IPA

by woodbridge CABERNET SAIIVIGNON MERLOT Chardonnay Rosé

# NON-ALCOHOLIC

GUZZLERS watermelon splash strawberry fusion red bull tropical blast



PEPSI DIET PEPSI SIERRA MIST DR PEPPER MOUNTAIN DEW LEMONADE AQUAFINA LIPTON ICED TEA GATORADE



RED BULL ENERGY DRINK

Vatermelon

Splash

RED BULL SUGARFREE

RED BULL YELLOW EDITION