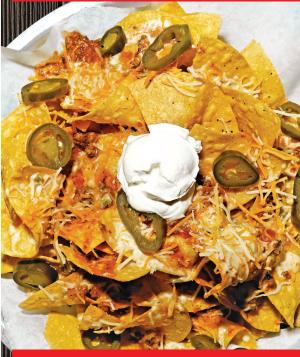

#### NACHO AVALANCHE

Corn tortilla chips layered with nacho meat, queso, jack cheddar, jalapenos, sour cream, and salsa on the side. 1790 CAL ADD CHICKEN OR STEAK

PARTY PRETZEL A gigantic soft pretzel! Served with mustard and queso. 1620 CAL