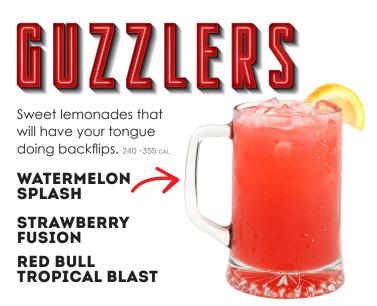

# NON-ALCOHOLIC

GUZZLERS watermelon splash strawberry fusion red bull tropical blast

PEPSI DIET PEPSI SIERRA MIST DR PEPPER MOUNTAIN DEW LEMONADE AQUAFINA LIPTON ICED TEA GATORADE

RED BULL ENERGY DRINK

Vatermelon

Splash

RED BULL SUGARFREE

RED BULL YELLOW EDITION