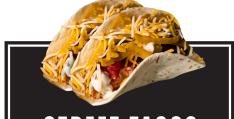

#### \* STREET TACOS \* Choice of two CHICKEN

or **STEAK** tacos with jack cheddar, tortilla strips, salsa, and creamy fajita sauce. 550-580 cal

Served with your choice of HONEY MUSTARD, BBQ, RANCH, or SWEET CHILI SAUCE. 700-850 CAL **MOZZARELLA STICKS** Served with warm marinara. 60 CAL