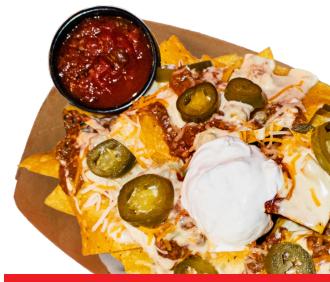

#### LOADED FRIES

SIGNATURE ITEM

Smothered in nacho meat, cheese sauce, jack cheddar, jalapeno, and sour cream. 1340-2640 cat

ADD CHICKEN OR STEAK 120-130 CAL