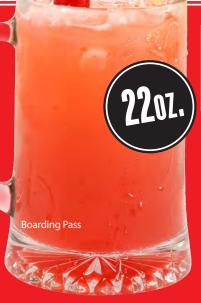

# BIG SWIGS

**BOARDING PASS** 

Bacardi Coconut, watermelon purée, pineapple juice, and Sierra Mist