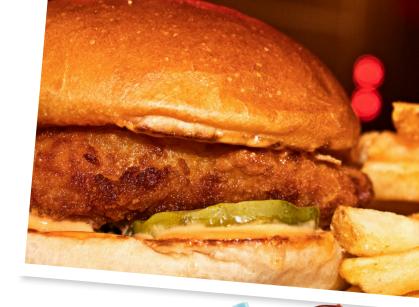

## THE CLUCKIN' CHICKEN SANDWICH

MILD or SPICY crispy chicken with mayo and pickles. 1370 CAL

1 MILLION