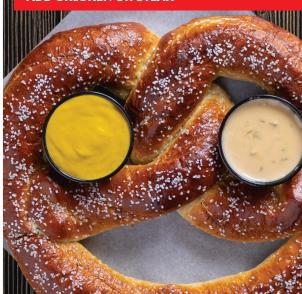

## PARTY PRETZEL

A gigantic soft pretzel! Served with mustard and queso. 1620 CAL