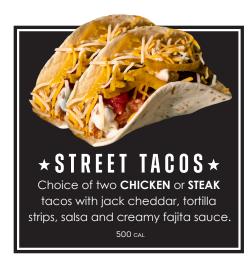

ADD ORIGINAL FRIES. GARLIC PARM FRIES. OR LOADED FRIES TO ANY STARTER! 500 CAL

### **LOVE ME TENDERS**.

Served with your choice of HONEY MUSTARD, BBQ, RANCH or SWEET CHILI SAUCE. 810-1050 CAL



## **CHEESY DIPPERS**

Baked breadsticks covered in garlic butter and mozzarella. Served with marinara. 570 CAL

Tossed in one of our signature sauces and served with ranch dressing.

## CLASSIC'

Eight per order. 600-920 CAL

## BONELESS\* 1000-1700 CAL

PLAIN • BLAZING BUFFALO • BBQ SWEET CHILI • KICKIN' BOURBON **GARLIC PARM • LEMON PEPPER** 

### **MOZZARELLA STICKS**

Loaded with just the right amount of mozzarella cheese and served with warm marinara. 590 CAL

## MAC & CHEESE

A creamy white blend of four cheeses and macaroni. 875 CAL

## **CAULIFLOWER BITES**

Bite-size fried cauliflower tossed in your choice of **BUFFALO** or GARLIC PARM SQUCE. 570-820 CAL

## PRETZEL DIPPERS

Soft pretzel sticks that are lightly salted and served with warm queso. 610 CAL

### **QUESADILLA**

Cho