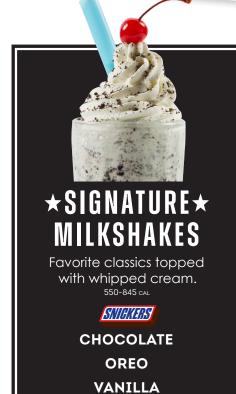

ATURE

Savory, stone-fired flatbread loaded with cheese and pepperoni. 680 CAL

# GET GRILLEI

**SERVED WITH FRIES.** 

SUB GARLIC PARM FRIES OR LOADED FRIES 500 CAL

ADD BACON 60 CAL

## THE SUPER CHEESY BURGER

Double decker burger with American cheese, ketchup, mustard and pickles. 1350 CAL

## Lightlife BURGER

100% plant-based burger patty served with pickles and mustard. 1210 cal

## THE CLUCKIN' CHICKEN SANDWICH

MILD or SPICY crispy chicken with mayo and pickles. 1370 CAL





1 MILLION

# SWEET SPOT



## **BROWNIE MELT**

Our ooey-gooey brownie served in a warm skillet topped with ice cream, whipped cream and chocolate drizzle. 1350 CAL

## **MONSTER COOKIE MELT**

Jumbo chocolate chip cookie warmed and topped with vanilla ice cream, chocolate sauce, and whipped cream. 1430 CAL



GUZZLERS

A refreshing creations will have your tongue doing backflips. 240 -355 CAL

WATERMELON SPLASH

STRAWBERRY FUSION DED RILL

RED BULL TROPICAL BLAST



SERVED WITH SMALL FRIES AND A KID-SIZED SODA.

PEPPERONI PIZZA

HOT DOG

CHICKEN TENDERS

QUESADILLA



SIGN UP FOR MVB REWARDS & EARN POINTS FROM THIS VISIT!

MVBREWARDS.COM

\*Consuming raw or undercooked meats, poultry, seafood, shellfish, or eggs may increase your risk of food borne illness, especially if you have certain medical conditions. Additional nutritional information available upon request. Recommended limits for a 2,000 calorie daily diet are 20 grams of saturated fa and 2,300 mg of sadium. Before placing your order, please inform your server if a person in your party that a food alterny.

# SIGNATURE CONTINUES

## S