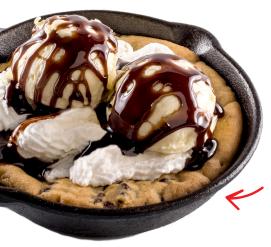

## **MONSTER COOKIE MELT**

Jumbo chocolate chip cookie warmed and topped with vanilla ice cream, chocolate sauce, and whipped cream. 1430 CAL

GUZZLERS

A refreshing creations will have your tongue doing backflips. 240 -355 CAL