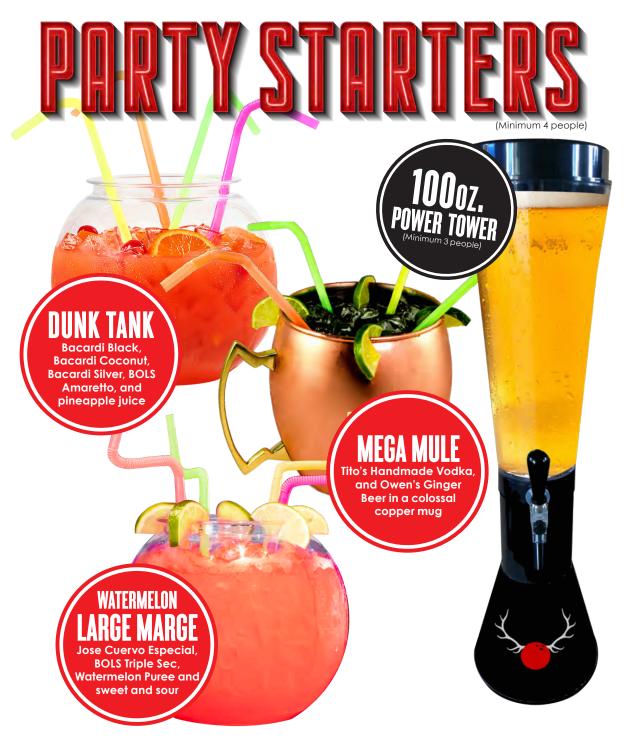

ur order, please inform your server if a person in your party that a food alterny.

# SIGNATURE CONTINUES

## SOUTHERN

Jim Beam Peach, BOLS Black Raspberry and lemonade

## FORBIDDEN FRUIT

Crown Royal Apple, BOLS Triple Sec, and cranberry juice

## ROCKIN' RITA

Jose Cuervo Especial, BOLS Triple Sec, and sweet and sour

## OLD SCHOOL MULE

Tito's Handmade Vodka, and Owen's Ginger Beer

## BOOZY BLUE LONG ISLAND

Vodka, Gin, Rum, Tequila, BOLS Blue Curaçao, sweet and sour, and Sierra Mist

# BIG SWIGS

**BOARDING PASS** 

Bacardi Coconut, watermelon purée, pineapple juice, and Sierra Mist

## BERRIED ALIVE LEMONADE

Absolut Grapefruit, BOLS Triple Sec, strawberry purée, and lemonade

## **MAD MAI TAI**

Captain Morgan, BOLS Amaretto, grenadine, pineapple juice, and Bacardi Black float





## BEEROWINE

BUDWEISER
BUD LIGHT
COORS LIGHT
MILLER LITE
MICHELOB ULTRA
PABST BLUE RIBBON
BUD LIGHT
BLACK CHERRY SELTZER
ANGRY ORCHARD

BLUE MOON
CORONA EXTRA
MODELO ESPECIAL
HEINEKEN
HEINEKEN 0.0
STELLA ARTOIS
VOODOO
RANGER IPA

#### **GLASS OR BOTTLE**

CHATEAU SMITH
CABERNET SAUVIGNON

THE VELVET DEVIL
MERLOT

**EVE** CHARDONNAY

**BAND OF ROSES** ROSÉ

**BOTTLE ONLY** 

MOËT & CHANDON CHAMPAGNE