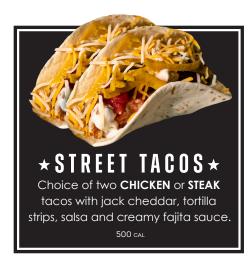

### **QUESADILLA**

Choice of THREE CHEESE, CHICKEN or STEAK. Served with salsa and sour cream. 800-1000 CAL

CLASSIC FRIES 1000-2000 CAL