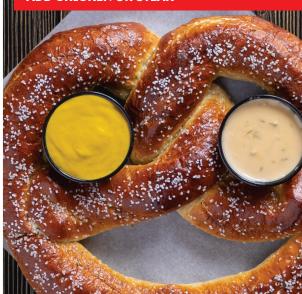

### PARTY PRETZEL

A gigantic soft pretzel! Served with mustard and queso. 1620 CAL