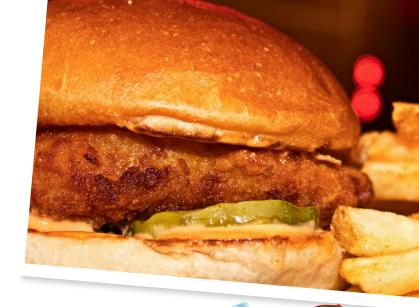

# THE CLUCKIN' CHICKEN SANDWICH

MILD or SPICY crispy chicken with mayo and pickles. 1370 CAL

1 MILLION