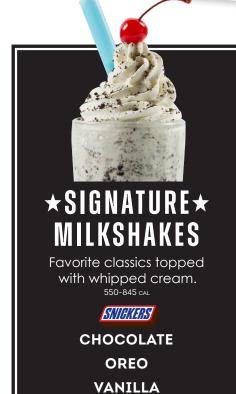

# SWEET SPOT

### **BROWNIE MELT**

Our ooey-gooey brownie served in a warm skillet topped with ice cream, whipped cream and chocolate drizzle. 1350 CAL

### **MONSTER COOKIE MELT**

Jumbo chocolate chip cookie warmed and topped with vanilla ice cream, chocolate sauce, and whipped cream. 1430 CAL

GUZZLERS

A refreshing creations will have your tongue doing backflips. 240 -355 CAL