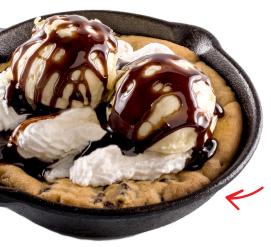

### **BROWNIE MELT**

Our ooey-gooey brownie served in a warm skillet topped with ice cream, whipped cream and chocolate drizzle. 1350 CAL