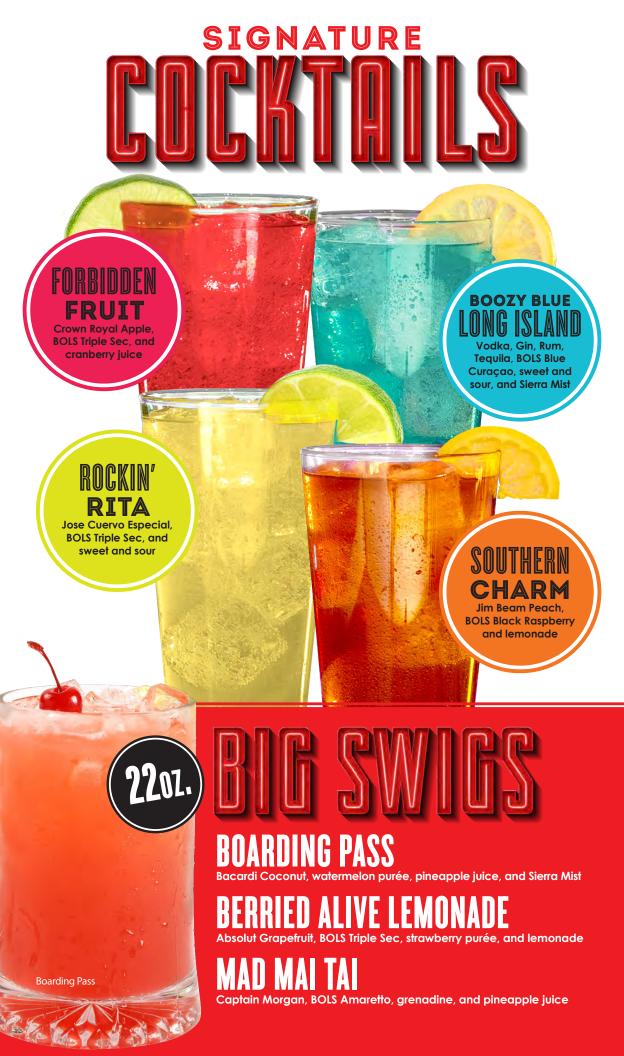

DD CHILI 110 CALL ADD CHEESE 110 CALL



## ADD GARLIC PARM CRUST 220 CAL 16" CHEESE PIZZA 3720 CAL

# 16" PEPPERONI PIZZA 4120 CAL

EXTRA PIZZA TOPPINGS 30-320 CAL EXTRA CHEESE • SAUSAGE JALAPEÑOS • MUSHROOMS • BACON

## FIRE ROASTED Pepperoni Flatbread

PARTY

SIGNATURE

ITEM

FRILLER.

Savory, stone-fired flatbread loaded with cheese and pepperoni. 670 cal



A refreshing creations will have your tongue doing backflips. 240-355 CAL

WATERMELON , SPLASH 240 CAL

STRAWBERRY FUSION 240 CAL

TROPICAL RED BULL BLAST 355 CAL



PEPSI • DIET PEPSI • MIST DR PEPPER • LEMONADE BOTTLED WATER BOTTLED ICED TEA ENERGY DRINK SPORTS DRINK COFFEE







MILLION

**LIKES** 

UPSIZE FRIES & SODA 290 CAL

PEPPERONI PIZZA 580-690 cal





⊛MAY NOT BE AVAILABLE AFTER 10PM (SUN-THURS).

PLEASE ASK A SERVER





BUDWEISER BUD LIGHT COORS LIGHT MILLER LITE MICHELOB ULTRA PABST BLUE RIBBON BUD LIGHT BLACK CHERRY SELTZER



ANGRY ORCHARD BLUE MOON CORONA EXTRA MODELO ESPECIAL HEINEKEN HEINEKEN 0.0 STELLA ARTOIS VOODOO RANGER IPA

by woodbridge CABERNET SAIIVIGNON MERLOT Chardonnay Rosé

# NON-ALCOHOLIC

GUZZLERS watermelon splash strawberry fusion red bull tropical blast



PEPSI DIET PEPSI SIERRA MIST DR PEPPER MOUNTAIN DEW LEMONADE AQUAFINA LIPTON ICED TEA GATORADE



RED BULL ENERGY DRINK

Vatermelon

Splash

RED BULL SUGARFREE

RED BULL YELLOW EDITION