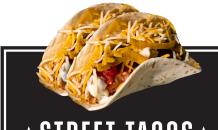

#### NACHO AVALANCHE Corn Tortilla chips layered with chili, cheese sauce, jack cheddar, jalapenos, sour cream and salsa on the side. 1790 CAL

ADD CHICKEN OR STEAK 120-130 CAL

Tossed in one of our signature sauces and served with ranch dressing.