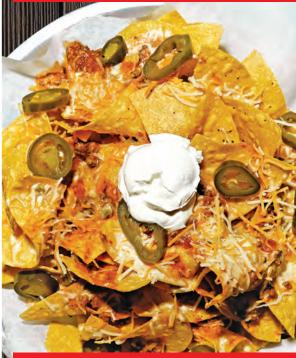

#### **NACHO AVALANCHE®**

Corn tortilla chips layered with nacho meat, queso, cheddar jack, jalapenos, and sour cream. Served with salsa on the side. 1790 CAL ADD CHICKEN OR STEAK 120-130 CA