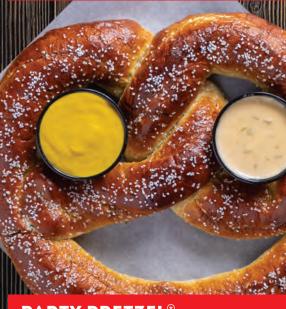

#### **PARTY PRETZEL®**

A gigantic soft pretzel! Served with mustard and queso. 1620 CAL

#### PRETZEL DIPPERS

Soft pretzel sticks that are lightly salted and served with warm queso. 610 CAL