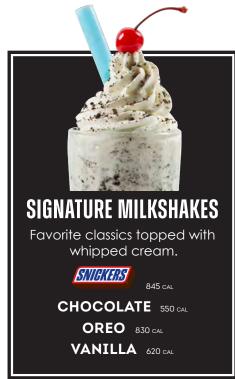

ispy corn tortilla strips, and Caesar dressing wrapped in a warm flour tortilla. 1580 CAL

#### CHICKEN BACON RANCH WRAP

Grilled chicken, bacon, romaine, jack cheddar, and ranch dressing wrapped in a warm flour tortilla. 1440 CAL

SERVED WITH GARLIC TOAST.

#### CHICKEN CAESAR SALAD

Grilled chicken over romaine tossed in Caesar dressing, topped with crispy tortilla chips and sprinkled with Parmesan. 870 CAL

#### CHICKEN BACON RANCH SALAD

Grilled chicken over romaine, bacon, and jack cheddar tossed in ranch dressing. 800 CAL



### **BROWNIE SUNDAE**

Warm brownie topped with vanilla ice cream, chocolate sauce, M&M's, and whipped cream. 1350 CAL

#### MONSTER COOKIE MELT

Jumbo chocolate chip cookie warmed and topped with vanilla ice cream, chocolate sauce, and whipped cream. 1430 CAL



Sweet lemonades that will have your tongue doing backflips.

WATERMELON SPLASH 240 CAL

**STRAWBERRY** FUSION 240 CAL

**RED BULL** TROPICAL FUSION 355 CAL



**SERVED WITH SMALL FRIES** AND A KID-SIZED SODA.

PEPPERONI PIZZA

**HOT DOG** 

CHICKEN TENDERS

**QUESADILLA** 



SIGN UP FOR MVB REWARDS & EARN POINTS FROM THIS VISIT!

MVBREWARDS.COM

**⊗** MAY NOT BE AVAILABLE AFTER 10PM (SUN-THURS). PLEASE ASK A SERVER

# SIGNATURE CONTINUES

## SOUTHERN

Jim Beam Peach, BOLS Black Raspberry and lemonade

#### FORBIDDEN FRUIT

Crown Royal Apple, BOLS Triple Sec, and cranberry juice

#### ROCKIN' RITA

Jose Cuervo Especial, BOLS Triple Sec, and sweet and sour

## OLD SCHOOL MULE

Tito's Handmade Vodka, and Owen's Ginger Beer

### BOOZY BLUE LONG ISLAND

Vodka, Gin, Rum, Tequila, BOLS Blue Cu