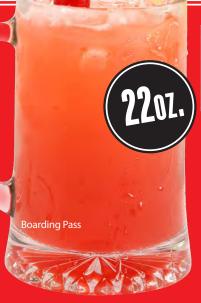

## BIG SWIGS

**BOARDING PASS** 

Bacardi Coconut, watermelon purée, pineapple juice, and Sierra Mist