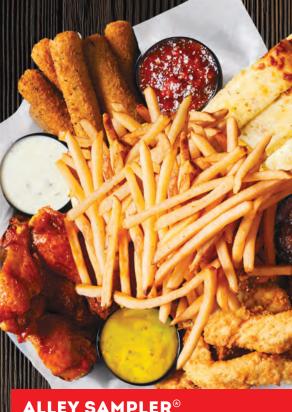

#### ALLEY SAMPLER®

All your favorites on one plate! A striking mix of buffalo wings, tenders, fries, cheesy dippers, and mozzarella sticks. 3730 c.