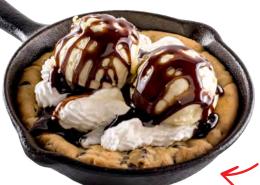

#### MONSTER COOKIE MELT

Jumbo chocolate chip cookie warmed and topped with vanilla ice cream, chocolate sauce, and whipped cream. 1430 CAL

Sweet lemonades that will have your tongue doing backflips.

WATERMELON SPLASH 240 CAL