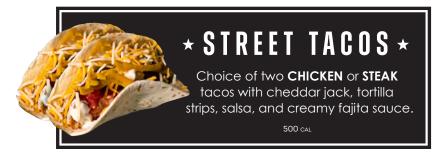

# 



ADD FRIES TO ANY STARTER FOR ONLY 500 CAL

#### **LOVE ME TENDERS**

Served with your choice of HONEY MUSTARD, BBQ, RANCH, or SWEET CHILI SAUCE. 810-1050 CAL

#### **MOZZARELLA STICKS**

Loaded with just the right amount of mozzarella cheese and served with warm marinara. 590 CAL



#### **CAULIFLOWER BITES**

Bite-size fried cauliflower tossed in your choice of Buffalo or garlic parm sauce. 570-820 CAL

#### **CHEESY DIPPERS**

Baked breadsticks covered in garlic butter and mozzarella. Served with marinara, 570 CAL

Tossed in one of our signature sauces. Served with ranch dressing.

#### CLASSIC

Eight per order. 600-920 CAL

#### **BONELESS**

Twelve oz. per order. 1000-1700 CAL

**PLAIN • BLAZING BUFFALO BBQ** • LEMON PEPPER **SWEET CHILI • GARLIC PARM** 

#### PRETZEL DIPPERS

Soft pretzel sticks that are lightly salted and served with warm queso. 610 CAL

#### **QUESADILLA®**

Choice of THREE CHEESE, CHICKEN or STEAK and served with salsa and sour cream. 800-1000 CAL

**CLASSIC FRIES** 

#### **GARLIC PARM FRIES**

Tossed in garlic oil and Parmesan cheese. 1290