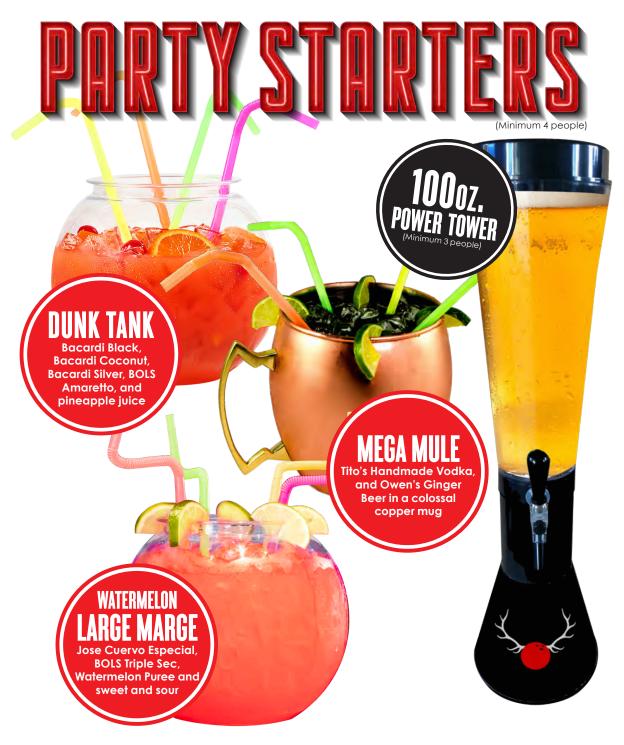

## SOUTHERN

Jim Beam Peach, BOLS Black Raspberry and lemonade

## OLD SCHOOL MULE

Tito's Handmade Vodka, and Owen's Ginger Beer