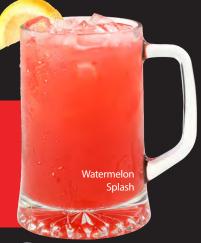

## ZLERS

Sweet lemonades that will have your tongue doing backflips. 240 -355 cal

**WATERMELON** SPLASH 240 CAL

**STRAWBERRY** FUSION 240 CAL

Red Bull 🦗

TROPICAL FUSION

COFFEE

**PEPSI • DIET PEPSI • MIST DR PEPPER • LEMONADE** 