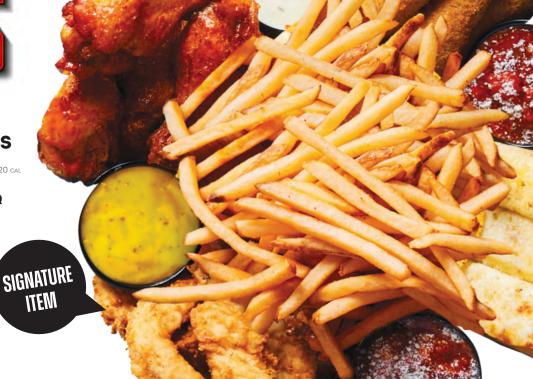

Tossed in one of our signature sauces. Served with ranch dressing.

#### **CLASSIC**

#### **BONELESS**

690-930 CAL / 1370-1540 CAL

550-840 CAL / 1260-1320 CAL

**PLAIN • BLAZING BUFFALO • BBQ SWEET CHILI • GARLIC PARM** 

**LOADED FRIES** 

**CLASSIC FRIES** 

1090-2180 CAL