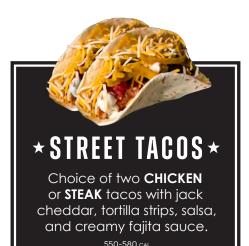

#### **QUESADILLA®**

Choice of 3 CHEESE, CHICKEN or STEAK. Served with salsa and sour cream. 820-1000 CAL