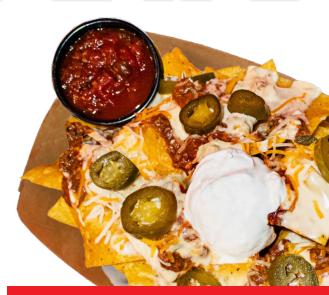

#### NACHO AVALANCHE

Corn tortilla chips layered with chili, cheese sauce, jack cheddar, jalapenos, and sour cream. Served with salsa on the side. 1420 CAL ADD CHICKEN OR STEAK 120-130 CAL

**GUEST FAVORITE!** 